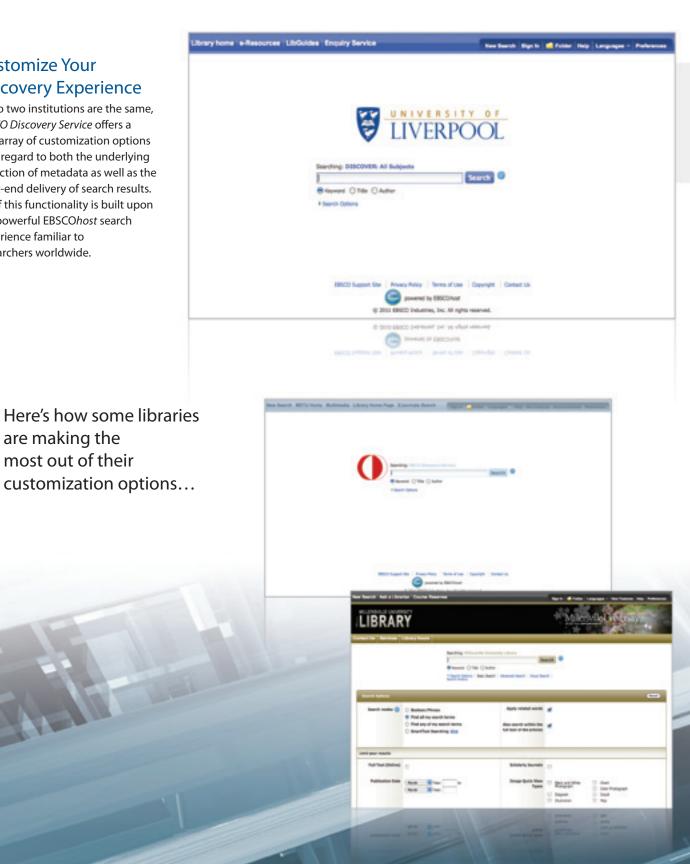

## Expect a Discovery Service to Fit Your Library, Not Vice Versa

EDS uses technologies not found with other discovery services to provide a more enhanced custom discovery solution that meets your library's needs:

- ✓ Toolbar links and labels
- Colors and branding
- Catalog relevancy weighting
- ✓ Mobile access (including) iPhone App & Android App)
- Custom links
- ✓ Widgets
- ✓ Various profiles