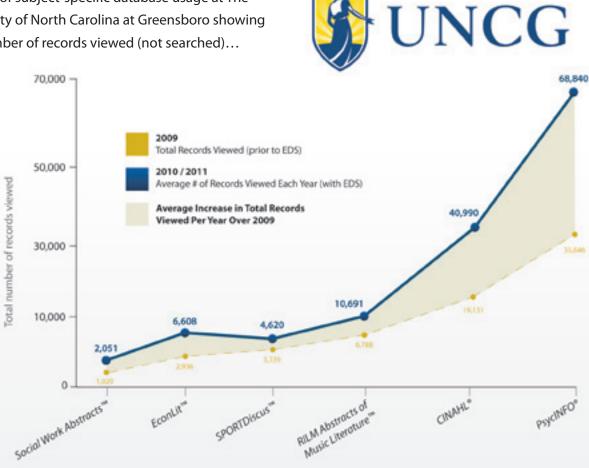

Sample of subject-specific database usage at The University of North Carolina at Greensboro showing the number of records viewed (not searched)...

NOTE: 2011 statistics collected only through mid-October

# Due to *Platform Blending*, *EBSCO Discovery Service* Increases Usage of **Critical Subject Indexes** that Other Discovery Services Disregard and Devalue...

Platform Blending infuses relevant results from important subject indexes, adding great value to the EDS experience (subscriptions via EBSCOhost required)