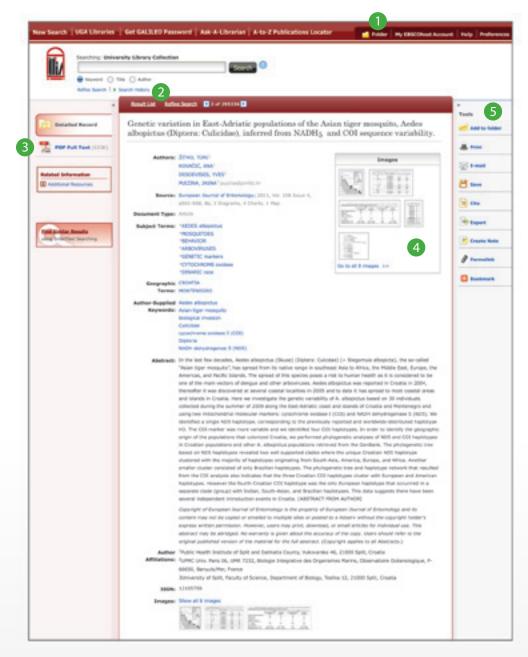

Sample record found in the EDS Base Index

In addition to finding the best-possible search results via EDS's superior metadata, users have advanced options to do more with each search in EDS than in other discovery services:

#### Personal folders

Organize articles of interest within personal folders—articles can be added or removed directly from the results list, preview pane or through the detailed record

- 2 Search History/Alerts
  Users can view and print their
  search history, retrieve searches
  and alerts, save searches/
  alerts, and more
- 3 Direct Full-Text Access
  When available, users have
  one-click access to PDF
  or HTML full-text content
  from the results list or through
  the detailed record
- 4 Images
  Thumbnail images
  provide a preview of
  graphical content within
  applicable PDF results
- 5 Enhanced User Tools

  Manage folders; print, email or save articles; view citation formats; bookmark/share content and much more with enhanced user tools

To learn more about the EDS user experience, see page 36.