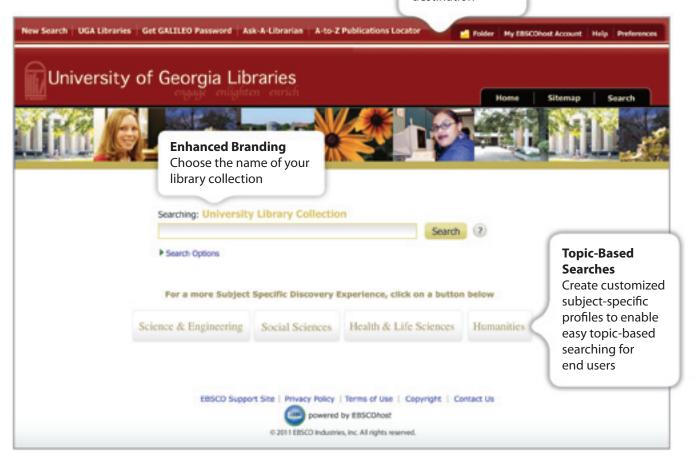

## Expect a Discovery Service to Fit Your Library, Not Vice Versa

EDS uses technologies not found with other discovery services to provide a more enhanced custom discovery solution that meets your library's needs:

- ✓ Toolbar links and labels
- Colors and branding
- Catalog relevancy weighting
- ✓ Mobile access (including) iPhone App & Android App)
- Custom links
- ✓ Widgets
- ✓ Various profiles