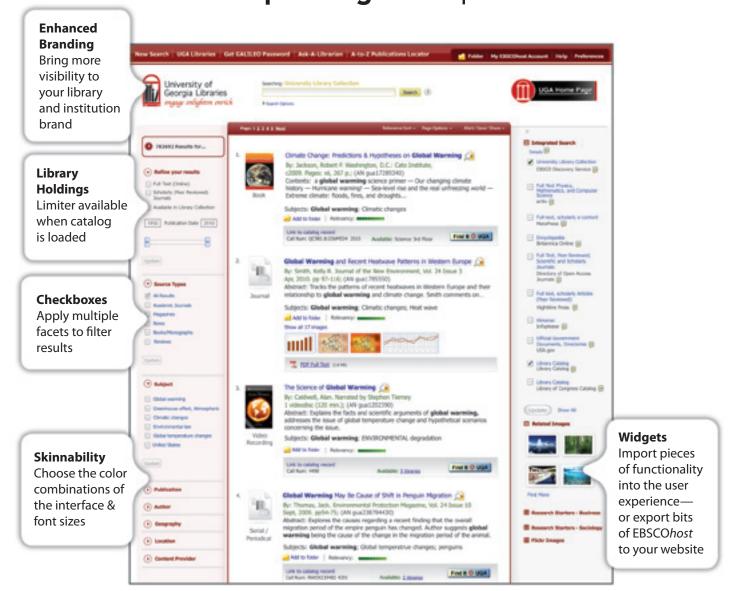

## Expect More from a Research Experience

Many discovery services are more of a "portal" than a self-contained user experience. EDS offers features and functionality that users have become accustomed to with high-end research services:

- Superior facets
- Create folders
- ✓ Save searches
- Persistent links
- ✓ SmartLinks
- ✓ RSS feeds and email alerts
- ✓ Bibliographic management
- Citation formats
- ✓ Peer-review limiter (with accurate classification of peer-review status)

## The Only Full-Featured Research Experience for Discovery

- ✓ Powerful user experience on the most used platform
- ✓ Intuitive search-and-retrieval technology
- ✓ Fast, seamless access to available full-text content
- ✓ Basic and Advanced search options available
- Highly-refined relevancy-ranking algorithms for best results
- Persistent links, RSS and personalized folders for saving search criteria and results
- Comprehensive limiters and facets
- Extensive customization options, including branding, widgets and skinnability
- Enhanced OPAC records through the addition of related content