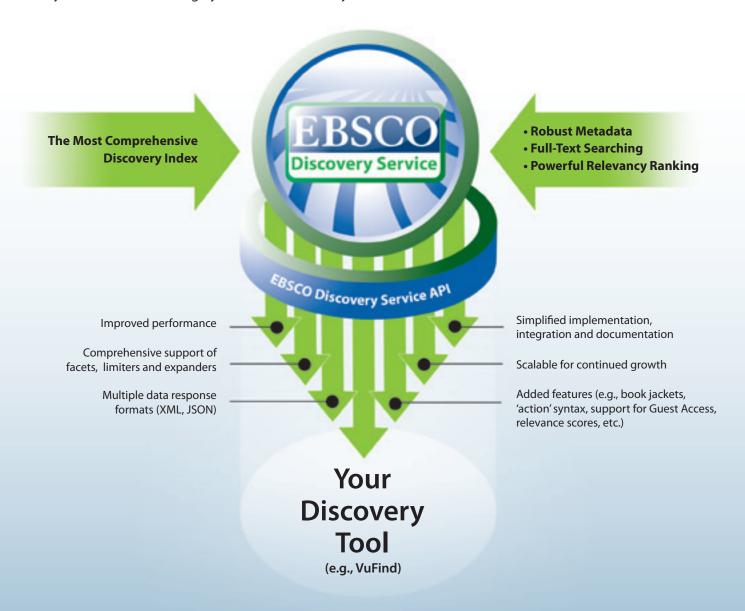

## What Is *Platform Blending*, and Why Is It So Important?

#### The Discovery Dilemma

Leading subject indexes are critical components in an academic research environment. However, providers of these indexes overwhelmingly do not participate in discovery services (rightfully so). Due to the tremendous depth of coverage and level of indexing associated with these important indexes, discovery services are simply not viable replacements for these resources. The reality is that quality of searching would generally diminish without these indexes, and end users would be unaware of articles that would otherwise have been critical to their research.

#### The EBSCO Solution

EBSCO has developed its Platform Blending technology to infuse results from important subject indexes into the discovery experience for EDS users. This unique approach allows users to capitalize on the investments that libraries have made in these indexes, and maximize the value of the full suite of library resources. While these resources are not part of the EDS Base Index, it is important to realize that *Platform Blending* is NOT FEDERATION. Instead, it is a fast, local infusion of relevant results from the subject indexes to which a university subscribes on EBSCOhost.